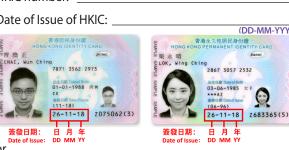

#### Please register my wish to donate my organ(s) after death

\* Hong Kong Identity Card (HKIC) number & Date of Issue or Hong Kong Birth Certificate number & Date of Birth: HKIC number: Date of Issue of HKIC: \_\_

Hana Kana Dirth Cortificate mumbers

| nong kong birth Certificate number:                                                                                                                                                                                                                                                                              |
|------------------------------------------------------------------------------------------------------------------------------------------------------------------------------------------------------------------------------------------------------------------------------------------------------------------|
| (only applicable to persons under 11 years of age who do not hold a HKIC)                                                                                                                                                                                                                                        |
| Date of Birth:                                                                                                                                                                                                                                                                                                   |
| * Name in English (as shown on the HKIC): (DD-MM-YYYY)                                                                                                                                                                                                                                                           |
| Surname:                                                                                                                                                                                                                                                                                                         |
| Other names:                                                                                                                                                                                                                                                                                                     |
| Name in Chinese (if any):                                                                                                                                                                                                                                                                                        |
| * Email address or correspondence address in Hong Kong:                                                                                                                                                                                                                                                          |
| Local contact phone number (if any) :(Consisting of 8 digits)                                                                                                                                                                                                                                                    |
| (Consisting of 8 digits) Provision of this information is optional. If you choose to provide this information and if the need arises, our staff will call you to verify information. In future, this information may be more effective in convincing your family members that this registration was made by you. |
| $^*$ I wish to donate upon my death: (Please tick $\checkmark$ )                                                                                                                                                                                                                                                 |
| <ul> <li>All usable organs and tissues</li> </ul>                                                                                                                                                                                                                                                                |
| <ul><li>The following organ(s) and / or tissue(s)</li><li>(Please select one or more)</li></ul>                                                                                                                                                                                                                  |
| □ kidneys □ heart □ lungs □ liver □ corneas □ bones □ skin                                                                                                                                                                                                                                                       |
| I confirm that I am the registered data subject.<br>* Signature of Applicant:                                                                                                                                                                                                                                    |